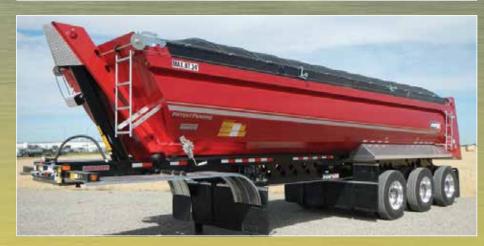

## Impact **Gravel Trailers**

An Industry Changing Design

**GHTEST & STRONGES** 

MERITOR WABCO

- The lightest and strongest steel end dump on the market
- Moveable tub on frame allows user friendly overhang adjustments
- 4mm Hardox 450 steel tub
- Tapered tub design enhances inside cleanout and outside aerodynamics
- Wider and stronger frame provides increased stability

100% Canadian Owned, Creating Jobs for Canadians

"We have been listening to customers for over 40 years. This creates continual innovation while using the most advanced technologies. The end result is a user-friendly trailer that maximizes payload, road life and your bottom line."