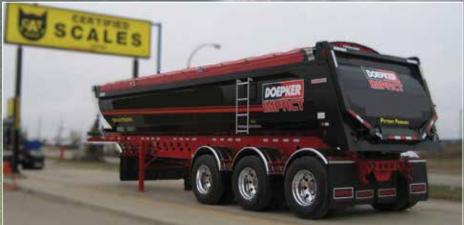

## Impact **Gravel Trailers**

An Industry Changing Design

**GHTEST & STRONGES** 

MERITOR WABCO

- The lightest and strongest steel end dump on the market
- Moveable tub on frame allows user friendly overhang adjustments
- 4mm Hardox 450 steel tub
- Tapered tub design enhances inside cleanout and outside aerodynamics
- Wider and stronger frame provides increased stability

100% Canadian Owned, Creating Jobs for Canadians

"We have been listening to customers for over 40 years. This creates continual innovation while using the most advanced technologies. The end result is a user-friendly trailer that maximizes payload, road life and your bottom line."