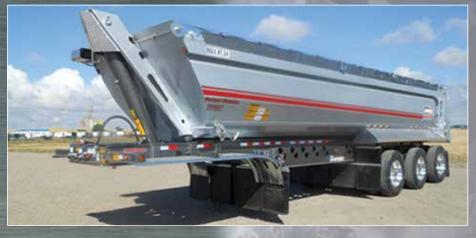

## Impact **Gravel Trailers**

An Industry Changing Design

**GHTEST & STRONGES** 

MERITOR WABCO

- The lightest and strongest steel end dump on the market
- Moveable tub on frame allows user friendly overhang adjustments
- 4mm Hardox 450 steel tub
- Tapered tub design enhances inside cleanout and outside aerodynamics
- Wider and stronger frame provides increased stability