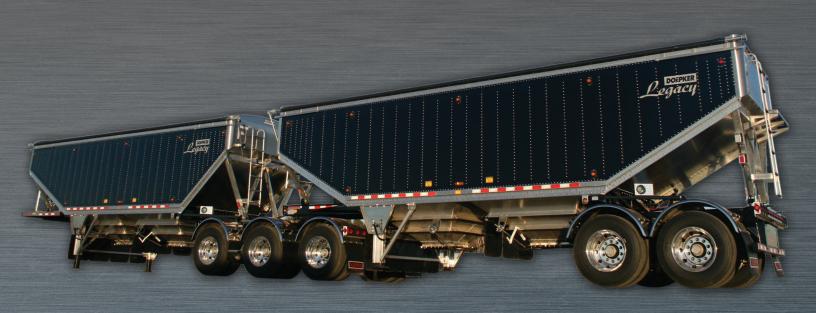

## Legacy Open End Super B

The Lightest and Strongest Aluminum Super B EVER Built.

## Behind You Ahead of the Rest

- Doepker Designed "Uni-Link" System Offers Unbeatable Strength and Innovative Technology
- "One-Piece Aluminum Double Wall" Slope Sheet Design Offers Unmatchable Cleanout
- Dual Wall Open End Streamlined Design is Easy to **Clean and Maintain**
- Corrosion Resistant **Technologies Integrated Throughout Entire Trailer**
- Aluminum Interior Wall and Angled Top Rail Provides **Superior Cleanout**
- One-Piece Stainless Steel Chute Crank Shaft
- Maintenance Free HXL5 Sealed Wheel Ends w/ 5 Year Warranty
- Maintenance Free Aluminum Landing Gear w/ 5 Year Warranty
- · Wall Colors Available in Black, Charcoal, Silver and White