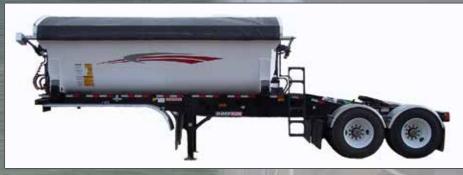

## RockR **Gravel Trailers**

Designed to haul greater PAYLOADS with STABLE side unloading, the RockR side dump series will increase your PROFITABILITY and jobsite SAFETY for the long haul.

Behind You Ahead of the Rest

- Available in Super B or Tandem Lead Configurations
  - Looking for a Tridem end dump to connect to your Tandem Lead RockR?
    Ask about our Doepker Impact.
- Lightest and strongest on market complete with Hardox tub
- Outside of entire trailer is galvanize sprayed before primed and painted