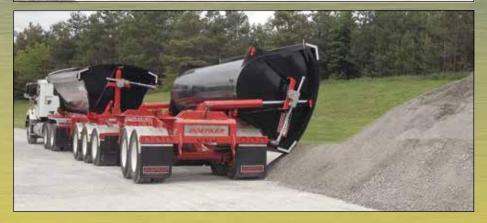

## RockR **Gravel Trailers**

Designed to haul greater PAYLOADS with STABLE side unloading, the RockR side dump series will increase your PROFITABILITY and jobsite SAFETY for the long haul.

Behind You Ahead of the Rest

- Available in Super B or Tandem Lead Configurations
  - Looking for a Tridem end dump to connect to your Tandem Lead RockR?
    Ask about our Doepker Impact.
- Lightest and strongest on market complete with Hardox tub
- Outside of entire trailer is galvanize sprayed before primed and painted