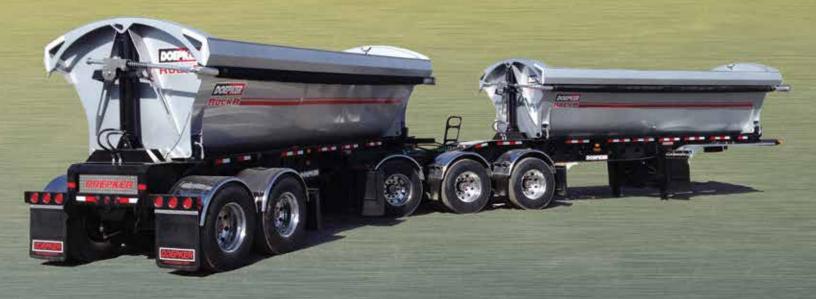

## RockR **Gravel Trailers**

Designed to haul greater PAYLOADS with STABLE side unloading, the RockR side dump series will increase your PROFITABILITY and jobsite SAFETY for the long haul.

Behind You Ahead of the Rest

- Available in Super B or Tandem Lead Configurations
  - Looking for a Tridem end dump to connect to your Tandem Lead RockR?
    Ask about our Doepker Impact.
- Lightest and strongest on market complete with Hardox tub
- Outside of entire trailer is galvanize sprayed before primed and painted