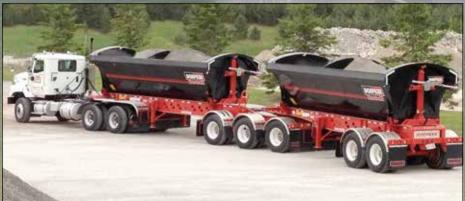

## RockR **Gravel Trailers**

Designed to haul greater PAYLOADS with STABLE side unloading, the RockR side dump series will increase your PROFITABILITY and jobsite SAFETY for the long haul.

Behind You Ahead of the Rest

- Available in Super B or Tandem Lead Configurations
  - Looking for a Tridem end dump to connect to your Tandem Lead RockR?
    Ask about our Doepker Impact.
- Lightest and strongest on market complete with Hardox tub
- Outside of entire trailer is galvanize sprayed before primed and painted